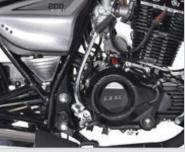

#### FEATURED HIGHLIGHTS

- 2.5litre/100km at 70km/h
- 70-80km/h
- 3Year/20 000km Warrantee
- 4-stroke, air-cooled counter balanced

| Engine           |                                       |
|------------------|---------------------------------------|
| Engine Type      | 4-stroke, air-cooled counter balanced |
| Displacement     | 198cc                                 |
| Fuel Consumption | 2.5litre/100km at 70km/h              |
| Max Power        | 12.0Kw/8,500rpm                       |
| Cruising Speed   | 70-80km/h                             |
| Clutch Type      | Manual, 5 Speed                       |
| Starting System  | Electric and Kick-start               |
| Max Torque       | 14.5Nm/6,000rpm                       |
| Max Speed        | 110km/h                               |
|                  |                                       |