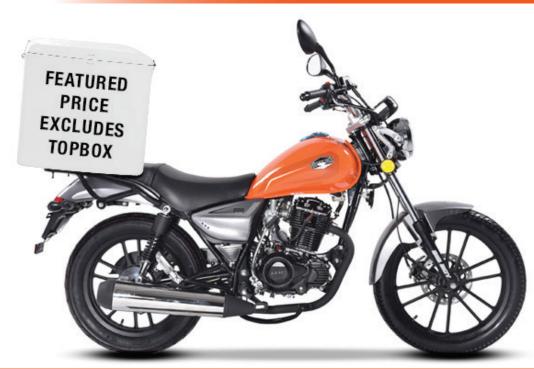

## SuperLight 200cc

#### FEATURED HIGHLIGHTS

- 2.5litre/100km at 70km/h
- 70-80km/h
- 3Year/20 000km Warrantee
- 4-stroke, air-cooled counter balanced

| Engine           |                                       |
|------------------|---------------------------------------|
| Engine Type      | 4-stroke, air-cooled counter balanced |
| Displacement     | 198cc                                 |
| Fuel Consumption | 2.5litre/100km at 70km/h              |
| Max Power        | 12.0Kw/8,500rpm                       |
| Cruising Speed   | 70-80km/h                             |
| Clutch Type      | Manual, 5 Speed                       |
| Starting System  | Electric and Kick-start               |
| Max Torque       | 14.5Nm/6,000rpm                       |
| Max Speed        | 110km/h                               |
|                  |                                       |