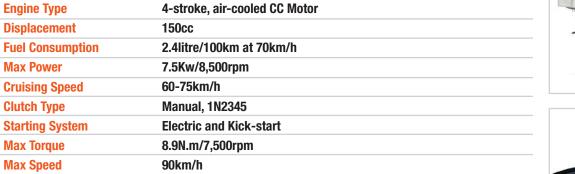

## **SPECIFICATIONS**

## FEATURED HIGHLIGHTS

- 2.4litre/100km at 70km/h
- 60-75km/h
- 3Year/20 000km Warrantee
- 4-stroke, air-cooled CC Motor

**Max Speed** 

Engine

**Max Power** 

**Brakes Tyre Size** 

Dimensions

Length (L x W x H) 1,935x760x1,004mm **Seat Height** 750mm **Wheel Base** 1,320mm **Dry Weight** 110kg **Tank Capacity** 8.5 Litres

Front-disc, rear-drum

Front-2.75x18, rear-3.00x18

| Usage             |                                                               |
|-------------------|---------------------------------------------------------------|
| Max Rider Weight  | 150kg                                                         |
| Age Requirement   | Learners License A-16yrs+                                     |
| Application       | Commuting including highway use at recommended cruising speed |
| Warranty Period   | 3 Year/20 000km Factory SAM Warrantee                         |
| Run in Service    | 500km/3 month                                                 |
| Service Intervals | 3000km/6 months                                               |