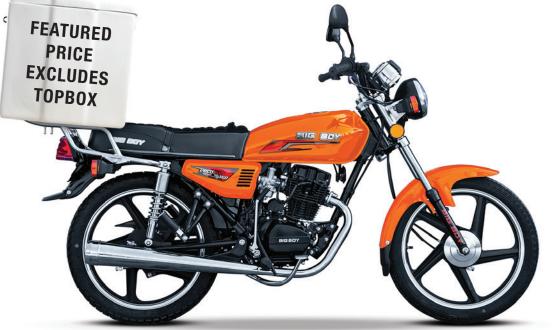

## **VELOCITY 150 Commercial**

## FEATURED HIGHLIGHTS

- 2.4litre/100km at 70km/h
- 60-75km/h
- 3Year/20 000km Warrantee
- 4-stroke, air-cooled CC Motor

**Max Speed** 

Engine

**Max Power** 

**Brakes Tyre Size** 

Dimensions

Length (L x W x H) 1,935x760x1,004mm **Seat Height** 750mm **Wheel Base** 1,320mm **Dry Weight** 110kg **Tank Capacity** 8.5 Litres

Front-disc, rear-drum

Front-2.75x18, rear-3.00x18

| Usage             |                                                               |
|-------------------|---------------------------------------------------------------|
| Max Rider Weight  | 150kg                                                         |
| Age Requirement   | Learners License A-16yrs+                                     |
| Application       | Commuting including highway use at recommended cruising speed |
| Warranty Period   | 3 Year/20 000km Factory SAM Warrantee                         |
| Run in Service    | 500km/3 month                                                 |
| Service Intervals | 3000km/6 months                                               |