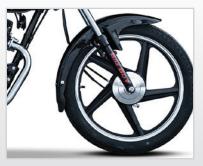

Front-disc, rear-drum

Front-2.75x18, rear-3.00x18

| Usage             |                                                               |
|-------------------|---------------------------------------------------------------|
| Max Rider Weight  | 150kg                                                         |
| Age Requirement   | Learners License A-16yrs+                                     |
| Application       | Commuting including highway use at recommended cruising speed |
| Warranty Period   | 3 Year/20 000km Factory SAM Warrantee                         |
| Run in Service    | 500km/3 month                                                 |
| Service Intervals | 3000km/6 months                                               |