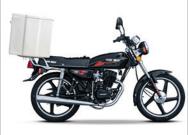

## **SPECIFICATIONS**

## **VELOCITY 150 Commercial**

## FEATURED HIGHLIGHTS

- 2.4litre/100km at 70km/h
- 60-75km/h
- 3Year/20 000km Warrantee
- 4-stroke, air-cooled CC Motor









**Max Speed** 

Engine

**Max Power** 

**Brakes Tyre Size** 

Dimensions

Length (L x W x H) 1,935x760x1,004mm **Seat Height** 750mm **Wheel Base** 1,320mm **Dry Weight** 110kg **Tank Capacity** 8.5 Litres

Front-disc, rear-drum

Front-2.75x18, rear-3.00x18

| Usage             |                                                               |
|-------------------|---------------------------------------------------------------|
| Max Rider Weight  | 150kg                                                         |
| Age Requirement   | Learners License A-16yrs+                                     |
| Application       | Commuting including highway use at recommended cruising speed |
| Warranty Period   | 3 Year/20 000km Factory SAM Warrantee                         |
| Run in Service