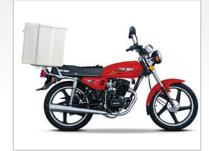

## **SPECIFICATIONS**

## **VELOCITY 150 Commercial**

## FEATURED HIGHLIGHTS

- 2.4litre/100km at 70km/h
- 60-75km/h
- 3Year/20 000km Warrantee
- 4-stroke, air-cooled CC Motor









**Max Speed** 

Engine

**Max Power** 

**Brakes Tyre Size** 

Dimensions

Length (L x W x H) 1,935x760x1,004mm **Seat Height** 750mm **Wheel Base** 1,320mm **Dry Weight** 110kg **Tank Capacity** 8.5 Litres

Front-disc, rear-drum

Front-2.75x18, rear-3.00x18

| Usage             |                                                               |
|-------------------|---------------------------------------------------------------|
| Max Rider Weight  | 150kg                                                         |
| Age Requirement   | Learners License A-16yrs+                                     |
| Application       | Commuting including highway use at recommended cruising speed |
| Warranty Period   | 3 Year/20 000km Factory SAM Warrantee                         |
| Run in Service