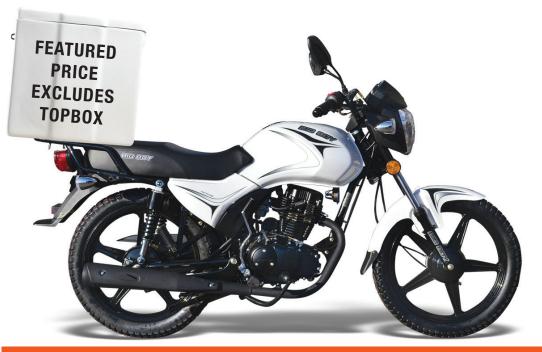

### **VELOCITY 200 Commercial**

#### FEATURED HIGHLIGHTS

- 2.5litre/100km at 70km/h
- 70-80km/h
- 3Year/20 000km Warrantee
- Single cylinder, 4-stroke, aircooled, balance shaft

| Engine           |                                                      |
|------------------|------------------------------------------------------|
| Engine Type      | Single cylinder, 4-stroke, air-cooled, balance shaft |
| Displacement     | 198cc                                                |
| Fuel Consumption | 2.5litre/100km at 70km/h                             |
| Max Power        | 10.8Kw                                               |
| Cruising Speed   | 70-80km/h                                            |
| Clutch Type      | Manual, 1N2345                                       |
| Starting System  | Electric and Kick-start                              |
| Max Torque       | 13Nm                                                 |
| Max Speed        | 110km/h                                              |
|                  |                                                      |

### Chassis

**Brakes** Front-disc, rear-drum **Tyre Size** Front-2.75x18, rear-3.00x18

## Dimensions

| Length (L x W x H) | 1,970×760×1,025mm |   |
|--------------------|-------------------|---|
| Seat Height        | 720mm             | 1 |
| Wheel Base         | 1,240mm           |   |
| Dry Weight         | 110kg             |   |
| Tank Capacity      | 12Litres          |   |