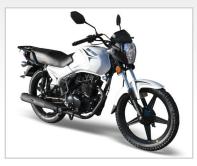

### **VELOCITY 200 Commercial**

#### FEATURED HIGHLIGHTS

- 2.5litre/100km at 70km/h
- 70-80km/h
- 3Year/20 000km Warrantee
- Single cylinder, 4-stroke, aircooled, balance shaft

| Engine           |                                                      |
|------------------|------------------------------------------------------|
| Engine Type      | Single cylinder, 4-stroke, air-cooled, balance shaft |
| Displacement     | 198cc                                                |
| Fuel Consumption | 2.5litre/100km at 70km/h                             |
| Max Power        | 10.8Kw                                               |
| Cruising Speed   | 70-80km/h                                            |
| Clutch Type      | Manual, 1N2345                                       |
| Starting System  | Electric and Kick-start                              |
| Max Torque       | 13Nm                                                 |
| Max Speed        | 110km/h                                              |
|                  |                                                      |

### Chassis

**Brakes** Front-disc, rear-drum **Tyre Size** Front-2.75x18, rear-3.00x18

## Dimensions

| Length (L x W x H) | 1,970×760×1,025mm |   |
|--------------------|-------------------|---|
| Seat Height        | 720mm             | 1 |
| Wheel Base         | 1,240mm           |   |
| Dry Weight         | 110kg             |   |
| Tank Capacity      | 12Litres          |   |