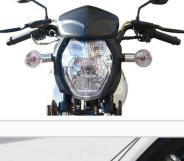

### **VELOCITY 200 Commercial**

#### FEATURED HIGHLIGHTS

- 2.5litre/100km at 70km/h
- 70-80km/h
- 3Year/20 000km Warrantee
- Single cylinder, 4-stroke, aircooled, balance shaft

| Engine           |                                                      |
|------------------|------------------------------------------------------|
| Engine Type      | Single cylinder, 4-stroke, air-cooled, balance shaft |
| Displacement     | 198cc                                                |
| Fuel Consumption | 2.5litre/100km at 70km/h                             |
| Max Power        | 10.8Kw                                               |
| Cruising Speed   | 70-80km/h                                            |
| Clutch Type      | Manual, 1N2345                                       |
| Starting System  | Electric and Kick-start                              |
| Max Torque       | 13Nm                                                 |
| Max Speed        | 110km/h                                              |
|                  |                                                      |