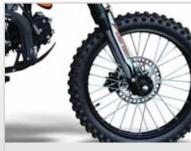

## Chassis

**Brakes Tyre Size** 

| Dimensions         |                   |
|--------------------|-------------------|
| Length (L x W x H) | 1,860×650×1,150mm |
| Seat Height        | 890mm             |
| Wheel Base         | 1,280mm           |
| Dry Weight         | 69kg              |
| Tank Capacity      | 4.0Litres         |

Front-60/100x17, rear-80/100x14

Front-disc, rear-disc (both with aluminium levers, braided hose, light weight master cylinder)

| Usage             |                                      |
|-------------------|--------------------------------------|
| Max Rider Weight  | 130kg                                |
| Age Requirement   | 12yrs to adult                       |
| Application       | Off-Road/Recreation Riding           |
| Warranty Period   | 1Year/10 000km Factory SAM Warrantee |
| Run in Service    | 5Tanks/1 month                       |
| Service Intervals | Every 20th Tank/3 months             |