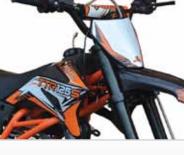

## **TTR125S**

## FEATURED HIGHLIGHTS

- Recreation Riding
- Off-Road
- 1Year/10 000km Warrantee
- 4-Stroke Air-cooled 124cc

| Engine           |                                              |
|------------------|----------------------------------------------|
| Engine Type      | 4-Stroke Air-cooled                          |
| Displacement     | 124cc                                        |
| Fuel Consumption | N/A                                          |
| Max Power        | 7Kw/9450rpm                                  |
| Cruising Speed   | Off-Road                                     |
| Clutch Type      | Multiplate, Manual 4-speed, N1234, Chain 428 |
| Starting System  | Kick-start                                   |
| Max Torque       | 8.6Nm/5500rpm                                |
| Max Speed        | Off-Road                                     |