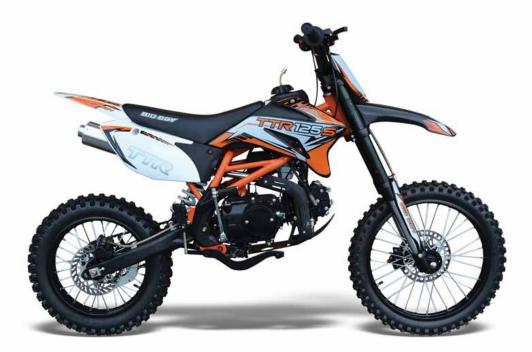

## **TTR125S**

## FEATURED HIGHLIGHTS

- Recreation Riding
- Off-Road
- 1Year/10 000km Warrantee
- 4-Stroke Air-cooled 124cc

| Engine           |                                              |
|------------------|----------------------------------------------|
| Engine Type      | 4-Stroke Air-cooled                          |
| Displacement     | 124cc                                        |
| Fuel Consumption | N/A                                          |
| Max Power        | 7Kw/9450rpm                                  |
| Cruising Speed   | Off-Road                                     |
| Clutch Type      | Multiplate, Manual 4-speed, N1234, Chain 428 |
| Starting System  | Kick-start                                   |
| Max Torque       | 8.6Nm/5500rpm                                |
| Max Speed        | Off-Road                                     |

## Chassis

**Brakes Tyre Size** 

| Dimensions         |                   |
|--------------------|-------------------|
| Length (L x W x H) | 1,860×650×1,150mm |
| Seat Height        | 890mm             |
| Wheel Base         | 1,280mm           |
| Dry Weight         | 69kg              |
| Tank Capacity      | 4.0Litres         |

Front-60/100x17, rear-80/100x14

Front-disc, rear-disc (both with aluminium levers, braided hose, light weight master cylinder)

| Usage             |                                      |
|-------------------|--------------------------------------|
| Max Rider Weight  | 130kg                                |
| Age Requirement   | 12yrs to adult                       |
| Application       | Off-Road/Recreation Riding           |
| Warranty Period   | 1Year/10 000km Factory SAM Warrantee |
| Run in Service    | 5Tanks/1 month                       |
| Service Intervals | Every 20th Tank/3 months             |