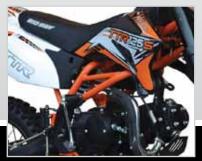

## **TTR125S**

## FEATURED HIGHLIGHTS

- Recreation Riding
- Off-Road
- 1Year/10 000km Warrantee
- 4-Stroke Air-cooled 124cc

| Engine           |                                              |
|------------------|----------------------------------------------|
| Engine Type      | 4-Stroke Air-cooled                          |
| Displacement     | 124cc                                        |
| Fuel Consumption | N/A                                          |
| Max Power        | 7Kw/9450rpm                                  |
| Cruising Speed   | Off-Road                                     |
| Clutch Type      | Multiplate, Manual 4-speed, N1234, Chain 428 |
| Starting System  | Kick-start                                   |
| Max Torque       | 8.6Nm/5500rpm                                |
| Max Speed        | Off-Road                                     |